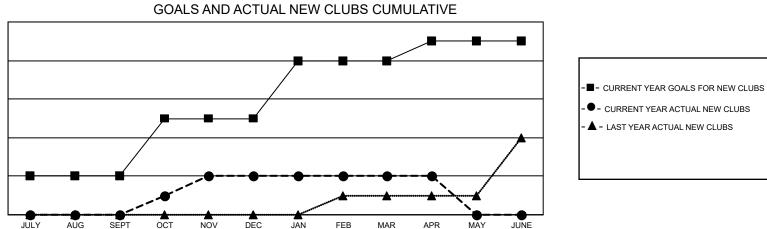

## GMT MONTHLY MEMBERSHIP PROGRESS REPORT

Multiple District 412

Results as of: 5/31/2020

LOCATION: ZIMBABWE

GMT: OPEN

GMT CA<sub>8</sub>

|                                |               |           |               |                       |                        |                         | 0                                                  |
|--------------------------------|---------------|-----------|---------------|-----------------------|------------------------|-------------------------|----------------------------------------------------|
| Clubs<br>RESULTS FOR 2019-2020 |               |           |               | Members               |                        |                         |                                                    |
|                                |               |           |               | RESULTS FOR 2019-2020 |                        |                         |                                                    |
| QUARTER                        | NEW CLUB GOAL | NEW CLUBS | DROPPED CLUBS | QUARTER               | BER GROWTH NET<br>GOAL | MEMBER GROWTH<br>ACTUAL | DROPPED<br>MEMBERS ACTUAI<br>(including transfers) |
| JULY/AUG/SEPT                  | 2             | 0         | 0             | JULY/AUG/SEPT         | 70                     | 17                      | 34                                                 |
| OCT/NOV/DEC                    | 3             | 2         | 1             | OCT/NOV/DEC           | 95                     | 91                      | 114                                                |
| JAN/FEB/MAR                    | 3             | 0         | 0             | JAN/FEB/MAR           | 95                     | 19                      | 15                                                 |
| APR/MAY/JUNE                   | 1             | 0         | 0             | APR/MAY/JUNE          | 85                     | 5                       | 0                                                  |

- LAST YEAR ACTUAL NEW CLUBS