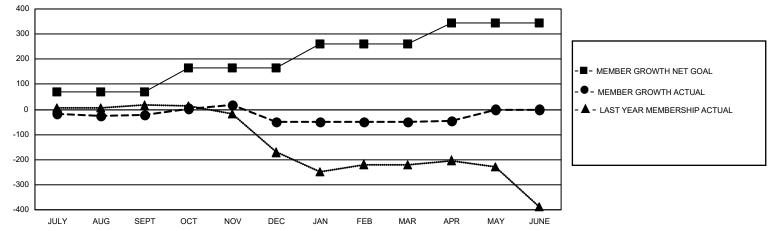

## GMT MONTHLY MEMBERSHIP PROGRESS REPORT

Multiple District 412

Results as of: 5/31/2020

LOCATION: ZIMBABWE

GMT: OPEN

GMT CA<sub>8</sub>

|                                |               |           |               |                       |                        |                         | 0                                                  |
|--------------------------------|---------------|-----------|---------------|-----------------------|------------------------|-------------------------|----------------------------------------------------|
| Clubs<br>RESULTS FOR 2019-2020 |               |           |               | Members               |                        |                         |                                                    |
|                                |               |           |               | RESULTS FOR 2019-2020 |                        |                         |                                                    |
| QUARTER                        | NEW CLUB GOAL | NEW CLUBS | DROPPED CLUBS | QUARTER               | BER GROWTH NET<br>GOAL | MEMBER GROWTH<br>ACTUAL | DROPPED<br>MEMBERS ACTUAI<br>(including transfers) |
| JULY/AUG/SEPT                  | 2             | 0         | 0             | JULY/AUG/SEPT         | 70                     | 17                      | 34                                                 |
| OCT/NOV/DEC                    | 3             | 2         | 1             | OCT/NOV/DEC           | 95                     | 91                      | 114                                                |
| JAN/FEB/MAR                    | 3             | 0         | 0             | JAN/FEB/MAR           | 95                     | 19                      | 15                                                 |
| APR/MAY/JUNE                   | 1             | 0         | 0             | APR/MAY/JUNE          | 85                     | 5                       | 0                                                  |

## GOALS AND ACTUAL MEMBERS CUMULATIVE

| DROPPED CLUBS: 1 |     | 27 CLUBS OF 66 ADDED 1 OR MORE | GENDER DISTRIBUTION             |     |  |
|------------------|-----|--------------------------------|---------------------------------|-----|--|
|                  |     | NEW MEMBERS                    | MALE 776 (54.72%)               |     |  |
| DROPPED MEMBERS  |     |                                | FEMALE 642 (45.28%)             |     |  |
| DECEASED         | 1   | CLICK HERE FOR CUMULATIVE      | TOTAL FAMILY UNIT MEMBERS       |     |  |
| CLUB CANCELLED   | 4   | MEMBERSHIP DATA                | FAMILY MEMBERS PAYING HALF DUES |     |  |
| OTHER            | 158 |                                | FAMILT MEMBERS FATING HALF DUES | 221 |  |
| TOTAL            | 163 |                                |                                 |     |  |